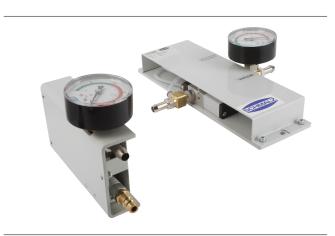

Vacuum Units VE / VER

#### Design

- Nozzle system made of brass
- Steel housing
- Safety non-return valve
- Manometer
- Type VER 15 with internal regulation with the aid of an adjustable pneumatic vacuum switch
- Coating RAL 7035